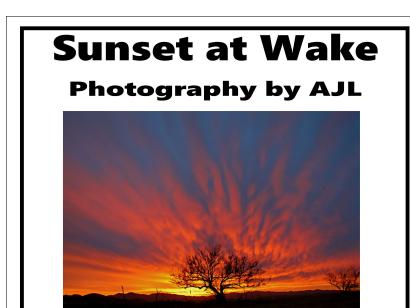

#### INFORMATION

Full project and artwork information at <a href="http://thunderchild.net">http://thunderchild.net</a>. Sunset at Wake is a photograph of a sunset taken at a Wake in the Missouri Country Side on the Eads Farm.